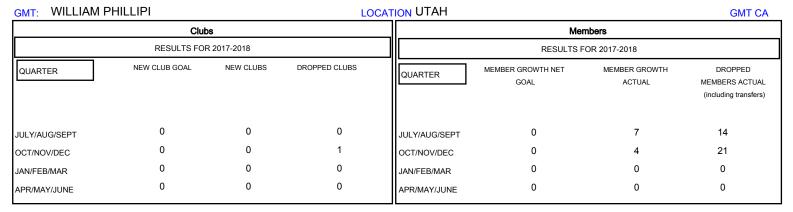

## GOALS AND ACTUAL NEW CLUBS CUMULATIVE

| DROPPED CLUBS: 1 |    | 7 CLUBS OF 31 ADDED 1 OR MORE<br>NEW MEMBERS | GENDER DISTRIE  MALE  FEMALE | (00 -00()          |     |
|------------------|----|----------------------------------------------|------------------------------|--------------------|-----|
| DROPPED MEMBERS  |    |                                              | Women Percentage Fi          | scal Year Goal: 0% |     |
| DECEASED         | 1  | CLICK HERE FOR CUMULATIVE  MEMBERSHIP DATA   | TOTAL FAMILY UNIT MEMBERS    |                    | 107 |
| CLUB CANCELLED   | 6  |                                              | FAMILY MEMBERS PAYING HALF   |                    |     |
| OTHER            | 28 |                                              |                              |                    | 54  |
| TOTAL            | 35 |                                              |                              |                    |     |