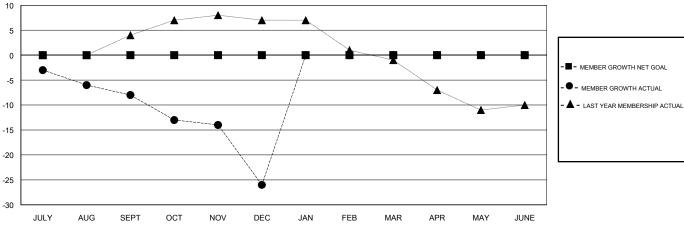

## GOALS AND ACTUAL NEW CLUBS CUMULATIVE

| DROPPED CLUBS: 1 |    | 7 CLUBS OF 31 ADDED 1 OR MORE<br>NEW MEMBERS | GENDER DISTRIE  MALE  FEMALE | (00 -00()          |     |
|------------------|----|----------------------------------------------|------------------------------|--------------------|-----|
| DROPPED MEMBERS  |    |                                              | Women Percentage Fi          | scal Year Goal: 0% |     |
| DECEASED         | 1  | CLICK HERE FOR CUMULATIVE  MEMBERSHIP DATA   | TOTAL FAMILY UNIT MEMBERS    |                    | 107 |
| CLUB CANCELLED   | 6  |                                              | FAMILY MEMBERS PAYING HALF   |                    |     |
| OTHER            | 28 |                                              |                              |                    | 54  |
| TOTAL            | 35 |                                              |                              |                    |     |